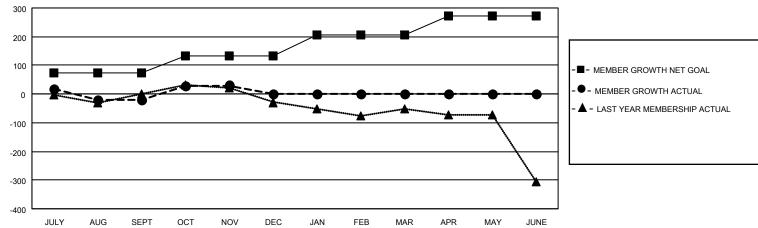

## GOALS AND ACTUAL MEMBERS CUMULATIVE

| DROPPED CLUBS: 2           |     | 105 CLUBS OF 323 ADDED 1 OR MORE<br>NEW MEMBERS | GENDER DISTRIBUTION  MALE 5,422 (67.42%) |                |   |
|----------------------------|-----|-------------------------------------------------|------------------------------------------|----------------|---|
| DROPPED MEMBERS            |     |                                                 | FEMALE                                   | 2,620 (32.58%) |   |
| DECEASED                   | 46  | CLICK HERE FOR CUMULATIVE                       | TOTAL FAMILY UNIT MEMBERS                |                | 0 |
| CLUB CANCELLED 0 OTHER 178 |     | MEMBERSHIP DATA                                 | FAMILY MEMBERS PAYING HALF DUES          |                |   |
|                            |     |                                                 |                                          |                | 0 |
| TOTAL                      | 224 |                                                 | 000                                      |                |   |