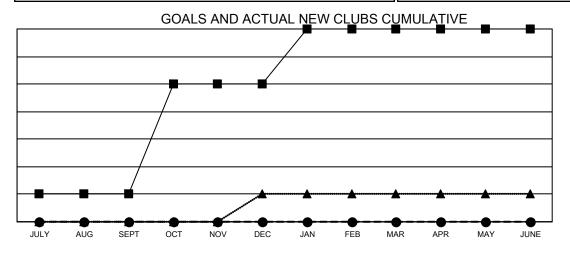

- CURRENT YEAR GOALS FOR NEW CLUBS

CURRENT YEAR ACTUAL NEW CLUBS

▲ - LAST YEAR ACTUAL NEW CLUBS